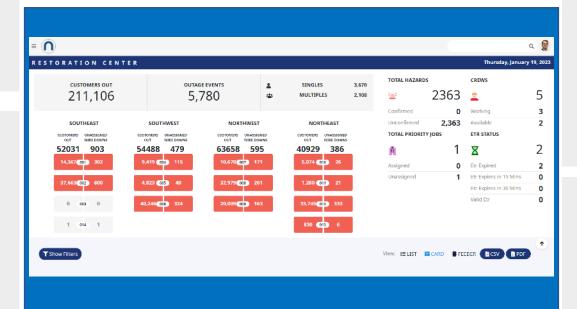

### Neudesic Outage Restoration Center

Neudesic's Restoration Center is an Azure powered system of interaction which enables electric utilities to optimize their operations during outage to restore power faster. The application intelligently combines information from across work and asset management, outage management, Advanced Distribution Management System (ADMS), and AMI to deliver actionable insights in a collaborative environment.

### Solution Results / Business Value

Improve reliability, accelerate outage restoration, enhance workforce operational efficiency and collaboration, and increase situational awareness to create a safer work environment.