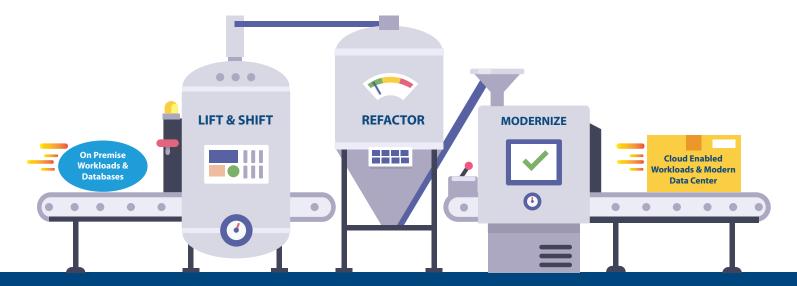

The Neudesic Cloud Factory enables teams to concurrently migrate and modernize multiple applications to increase scalability, flexibility, and meet the diverse needs of our clients with a three-prong approach:

## **Our End-to-End Approach for Migration**

Let Neudesic help guide your cloud transformation journey with a proven end-to-end approach to maximize your organizational investments and reduce overall time to value.