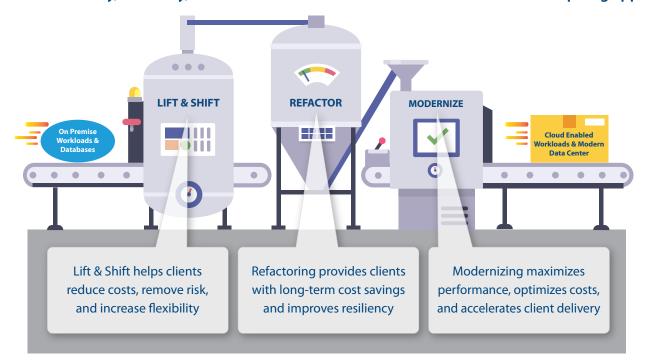

The Neudesic Cloud Factory enables teams to concurrently migrate and modernize multiple applications to increase scalability, flexibility, and meet the diverse needs of our clients with a three-prong approach:

## **Our End-to-End Approach for Migration**

Let Neudesic help guide your cloud transformation journey with a proven end-to-end approach to maximize your organizational investments and reduce overall time to value.